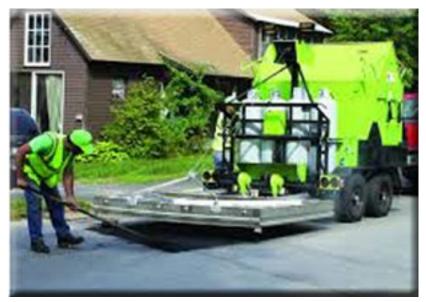

# Liquid Road<sub>®</sub> is a Proven Coating System for Parking Lots, Roadways and Other Pavement Surfaces

Liquid Road is a polymer-modified, fiber reinforced asphalt emulsion surface treatment fortified with specifically graded aggregate for slip-resistance and durability.

### The Ultimate Coating System for Parking Lots, Roadways and Other Pavement Surfaces

Liquid Road<sub>®</sub> is Applied at "Twice" the Thickness of Conventional Sealcoats

Liquid Road is a polymer-modified, fiber reinforced asphalt emulsion coating that is job-mixed with specially graded aggregate and applied to the pavement surface. The result is a highly durable, slip-resistant surface treatment that greatly extends pavement service life.