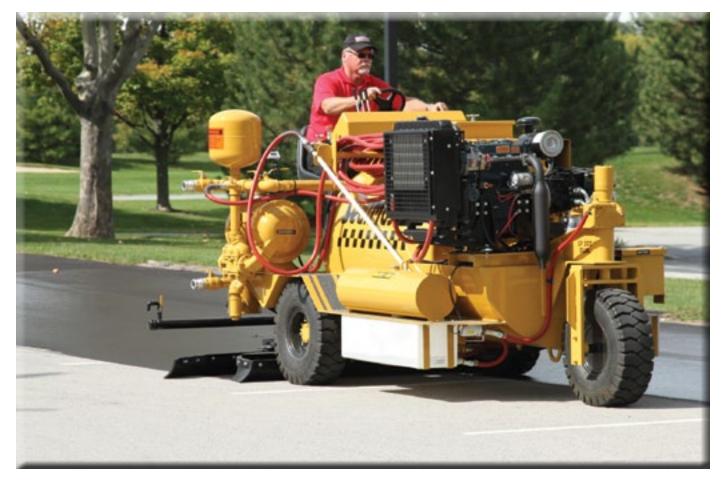

### The Ultimate Coating System for Parking Lots, Roadways and Other Pavement Surfaces

Liquid Road<sub>®</sub> is Applied at "Twice" the Thickness of Conventional Sealcoats

Liquid Road is a polymer-modified, fiber reinforced asphalt emulsion coating that is job-mixed with specially graded aggregate and applied to the pavement surface. The result is a highly durable, slip-resistant surface treatment that greatly extends pavement service life.

#### **Professional Service**

SealMaster has the industry's largest network of professionally trained pavement maintenance contractors to assure successful results at competitive prices. Our network of highly trained and experienced professionals are available to provide on-site project recommendations as well as full application services to assure quality results on every project.