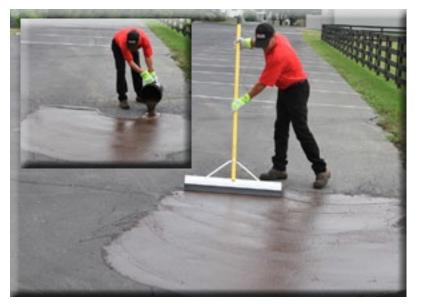

Oil spots must be cleaned and primed prior to applying Liquid Road<sub>®</sub>. Cleaning and priming with SealMaster Oil Spot Primer will prevent oil stains from bleeding up through freshly applied pavement coatings.

Applying SealMaster Oil Spot Primer

**Cleaning Oil Spot** 