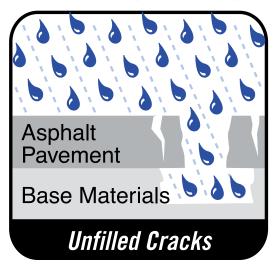

# Crack Filling - A Major Component of a Successful Pavement Maintenance Program

Moisture intrusion into and through cracks in pavement is a leading cause of base erosion and pavement failure, including alligatoring (severe cracking) and potholes. Crack filling with SealMaster<sup>®</sup> hot rubberized or cold-applied crack filler prevents moisture intrusion into pavement cracks by providing a water-proof barrier.