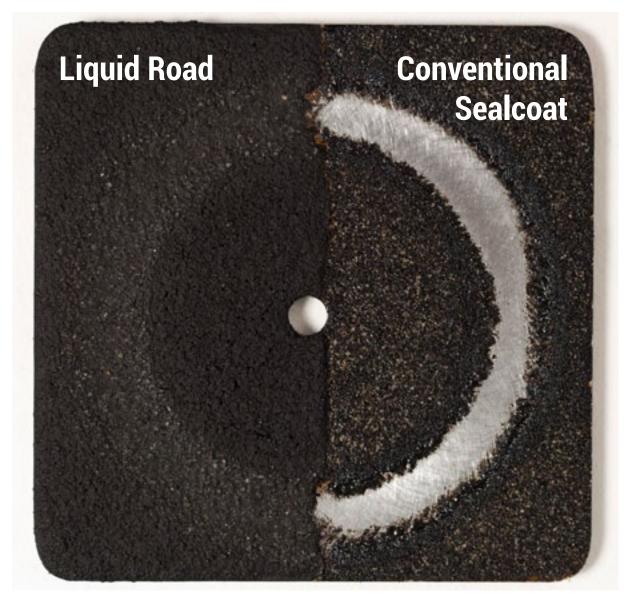

# Liquid Road® vs. Conventional Sealcoat

Liquid Road provides a far superior surface to conventional sealcoats.

Wet Track Abration Test

Liquid Road significantly out preforms standard sealcoats