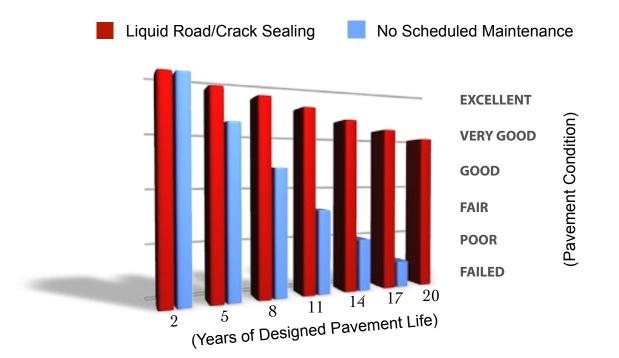

# A Scheduled Pavement Preservation Program that Includes Crack Sealing and Liquid Road® will Greatly Increase Pavement Service Life