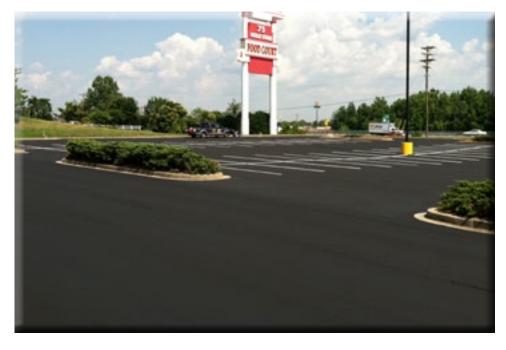

#### **Renews Pavement Surface**

Liquid Road provides a deep, rich "like new" black appearance to asphalt pavement surfaces.