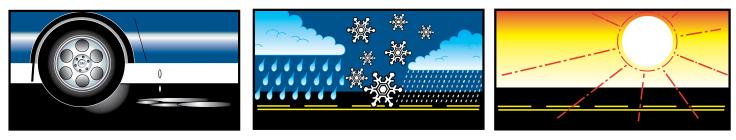

### **Why Does Asphalt Pavement Deteriorate?**

**Chemical Damage** 

**Moisture Damage** 

**UV & Oxidation Damage** 

Left untreated, asphalt pavement will deteriorate rapidly. The asphalt binder (glue) that holds the pavement together begins to oxidize and weather soon after installation. Moisture penetrates the asphalt, causing damage and deterioration to the pavement. Oil, gas and salt cause further damage to the pavement surface. All of this environmental distress is why asphalt goes from a newly laid fresh black appearance to a drab, aged, oxidized gray appearance.