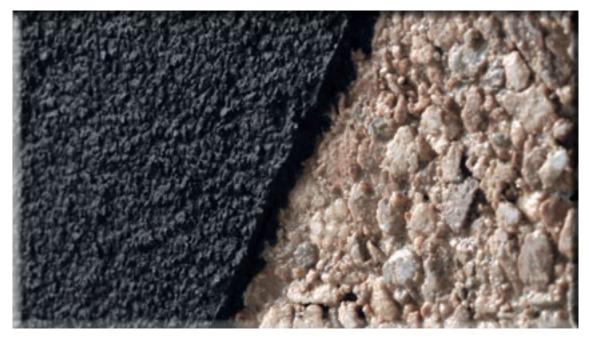

### Liquid Road® Bituminous Surface Treatment Protects, Preserves and Beautifies Asphalt Pavement

Liquid Road replenishes the binder that is lost through weathering and aging and provides a barrier to moisture intrusion, as well as, ultraviolet rays, chemicals and salt.

#### **Renews Pavement Surface**

Liquid Road provides a deep, rich "like new" black appearance to asphalt pavement surfaces.