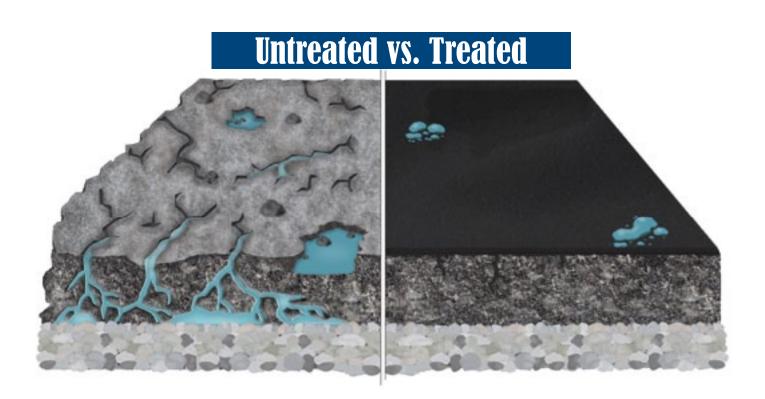

# Liquid Road® Provides a Barrier Against the Damaging Effects of Moisture Intrusion Into Pavement

Liquid Road Provides up to 95% protection from moisture intrusion into pavement. Liquid Road Surface Treatment sheds water for superior protection.

### Liquid Road® Bituminous Surface Treatment Protects, Preserves and Beautifies Asphalt Pavement

Liquid Road replenishes the binder that is lost through weathering and aging and provides a barrier to moisture intrusion, as well as, ultraviolet rays, chemicals and salt.

### **Why Does Asphalt Pavement Deteriorate?**

**Chemical Damage** 

**Moisture Damage** 

**UV & Oxidation Damage** 

Left untreated, asphalt pavement will deteriorate rapidly. The asphalt binder (glue) that holds the pavement together begins to oxidize and weather soon after installation. Moisture penetrates the asphalt, causing damage and deterioration to the pavement. Oil, gas and salt cause further damage to the pavement surface. All of this environmental distress is why asphalt goes from a newly laid fresh black appearance to a drab, aged, oxidized gray appearance.