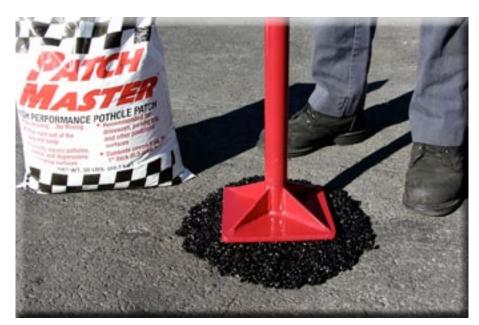

# Pothole Repair -Avoiding Costly Liabilities

Potholes represent an annoyance to vehicle traffic and a serious tripping hazard to pedestrians. To avoid potential liability, potholes should be filled immediately upon discovery with either PatchMaster cold patch or hot mix material. Filling potholes is a relatively easy and inexpensive process.