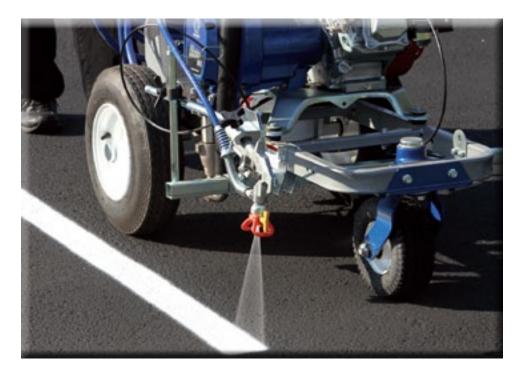

# Line Striping/Traffic Marking

Line striping and traffic markings provide organized traffic flow and clearly defined parking areas. SealMaster<sup>®</sup> 100% acrylic waterbased traffic paints are recommended for parking lots.