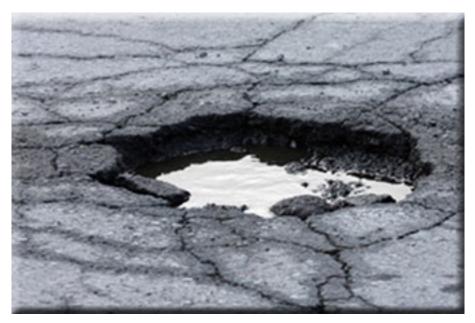

# Pothole Repair -Avoiding Costly Liabilities

Potholes represent an annoyance to vehicle traffic and a serious tripping hazard to pedestrians. To avoid potential liability, potholes should be filled immediately upon discovery with either PatchMaster cold patch or hot mix material. Filling potholes is a relatively easy and inexpensive process.