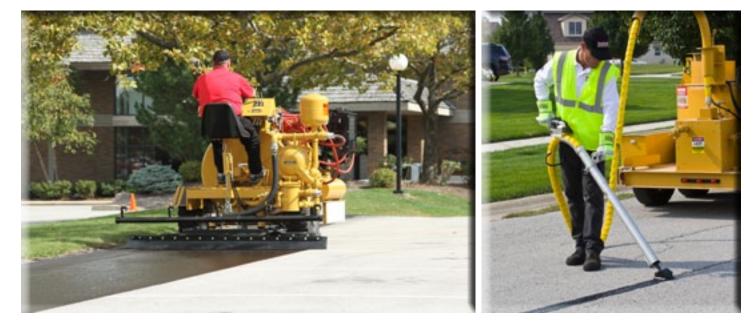

### The Ultimate Coating System for Parking Lots, Roadways and Other Pavement Surfaces

Liquid Road<sub>®</sub> is Applied at "Twice" the Thickness of Conventional Sealcoats

Liquid Road is a polymer-modified, fiber reinforced asphalt emulsion coating that is job-mixed with specially graded aggregate and applied to the pavement surface. The result is a highly durable, slip-resistant surface treatment that greatly extends pavement service life.

Oil spots must be cleaned and primed prior to applying Liquid Road<sub>®</sub>. Cleaning and priming with SealMaster Oil Spot Primer will prevent oil stains from bleeding up through freshly applied pavement coatings.

Applying SealMaster Oil Spot Primer

**Cleaning Oil Spot** 