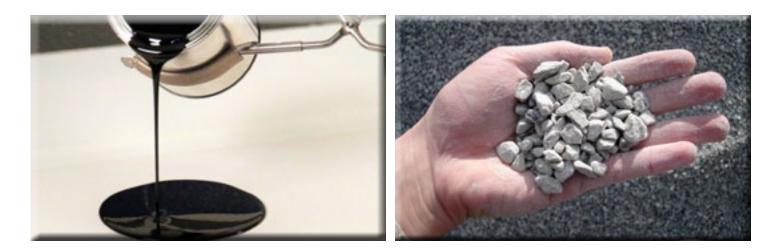

### What is Asphalt Pavement?

Asphalt Pavement, also known as Hot Mix, is a simple blend of two main components; molten liquid asphalt (the black glue or binder), and crushed rock or aggregate.

The Hot Mix is then placed and compacted to form asphalt pavement.