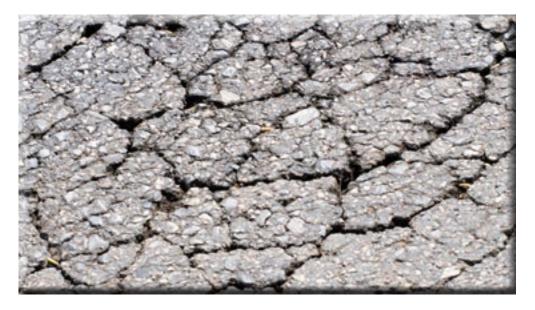

# Crack Filling - A Major Component of a Successful Pavement Maintenance Program

Moisture intrusion into and through cracks in pavement is a leading cause of base erosion and pavement failure, including alligatoring (severe cracking) and potholes. Crack filling with SealMaster<sup>®</sup> hot rubberized or cold-applied crack filler prevents moisture intrusion into pavement cracks by providing a water-proof barrier.