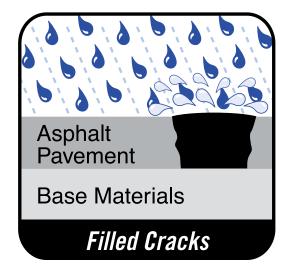

# Crack Filling - A Major Component of a Successful Pavement Maintenance Program

Moisture intrusion into and through cracks in pavement is a leading cause of base erosion and pavement failure, including alligatoring (severe cracking) and potholes. Crack filling with SealMaster<sup>®</sup> hot rubberized or cold-applied crack filler prevents moisture intrusion into pavement cracks by providing a water-proof barrier.