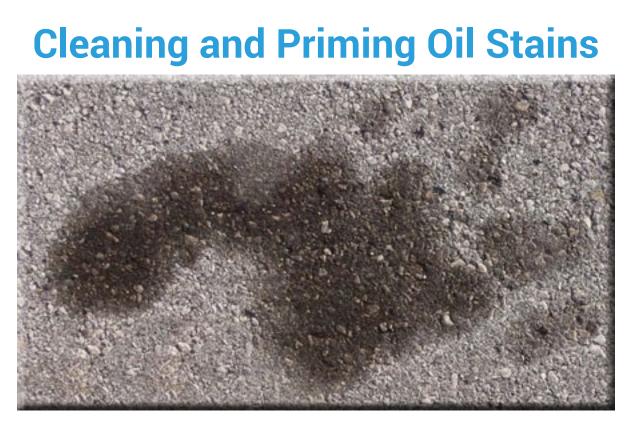

Oil spots must be cleaned and primed prior to applying Liquid Road<sub>®</sub>. Cleaning and priming with SealMaster Oil Spot Primer will prevent oil stains from bleeding up through freshly applied pavement coatings.

Applying SealMaster Oil Spot Primer

**Cleaning Oil Spot** 