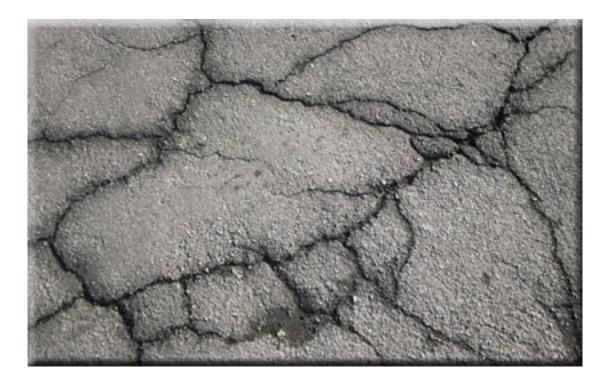

### **Why Does Asphalt Pavement Deteriorate?**

**Chemical Damage** 

**Moisture Damage** 

**UV & Oxidation Damage** 

Left untreated, asphalt pavement will deteriorate rapidly. The asphalt binder (glue) that holds the pavement together begins to oxidize and weather soon after installation. Moisture penetrates the asphalt, causing damage and deterioration to the pavement. Oil, gas and salt cause further damage to the pavement surface. All of this environmental distress is why asphalt goes from a newly laid fresh black appearance to a drab, aged, oxidized gray appearance.