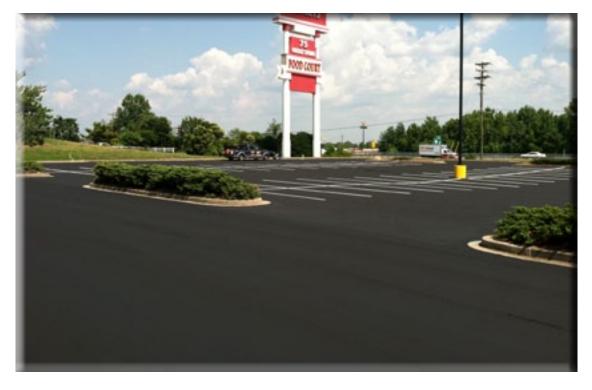

# Your Parking Lot Is the "Welcome Mat" to Your Property. It Provides Both Image and Functionality to Your Business or Institution

Liquid Road® Bituminous Surface Treatment

Your Parking Lot Represents a Substantial Capital Investment That Must Be Maintained.

# Liquid Road<sub>®</sub> is a Proven Coating System for Parking Lots, Roadways and Other Pavement Surfaces

Liquid Road is a polymer-modified, fiber reinforced asphalt emulsion surface treatment fortified with specifically graded aggregate for slip-resistance and durability.

### The Ultimate Coating System for Parking Lots, Roadways and Other Pavement Surfaces

Liquid Road<sub>®</sub> is Applied at "Twice" the Thickness of Conventional Sealcoats

Liquid Road is a polymer-modified, fiber reinforced asphalt emulsion coating that is job-mixed with specially graded aggregate and applied to the pavement surface. The result is a highly durable, slip-resistant surface treatment that greatly extends pavement service life.