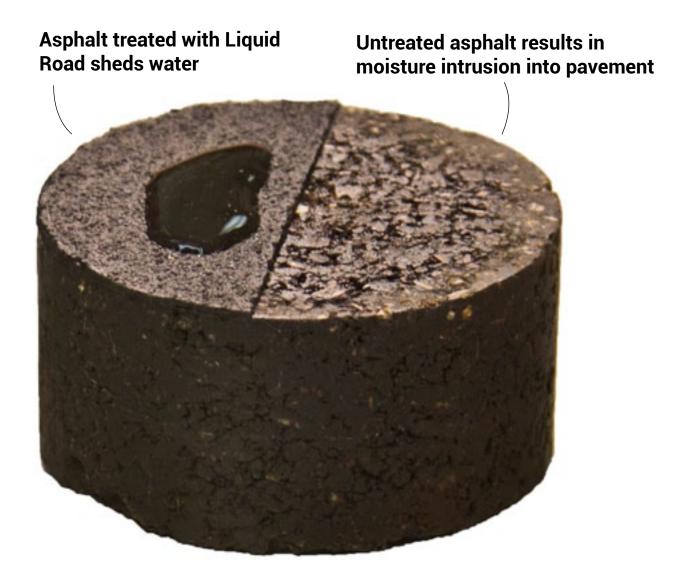

# Liquid Road® Provides a Barrier Against the Damaging Effects of Moisture Intrusion Into Pavement

Liquid Road Provides up to 95% protection from moisture intrusion into pavement. Liquid Road Surface Treatment sheds water for superior protection.