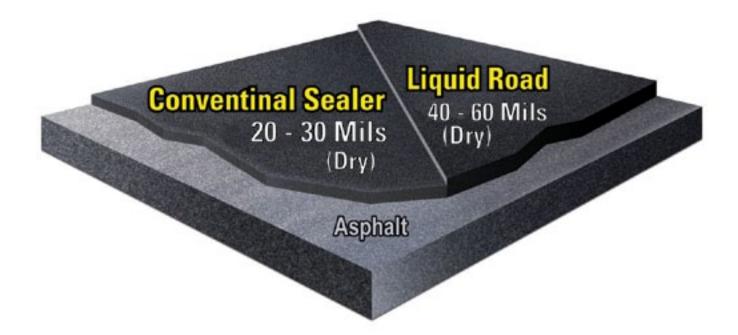

### The Ultimate Coating System for Parking Lots, Roadways and Other Pavement Surfaces

Liquid Road<sub>®</sub> is Applied at "Twice" the Thickness of Conventional Sealcoats

Liquid Road is a polymer-modified, fiber reinforced asphalt emulsion coating that is job-mixed with specially graded aggregate and applied to the pavement surface. The result is a highly durable, slip-resistant surface treatment that greatly extends pavement service life.