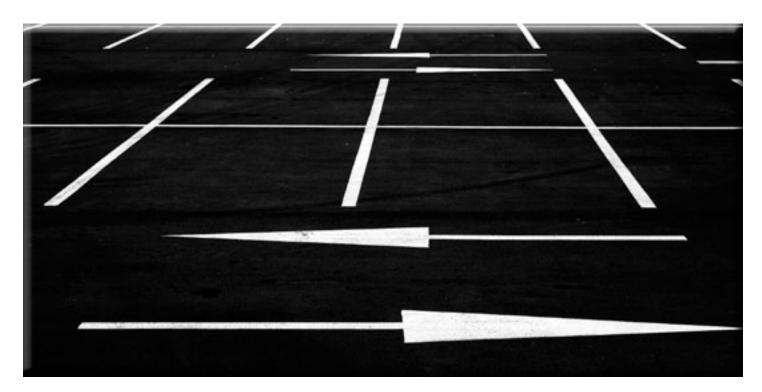

# Line Striping/Traffic Marking

Line striping and traffic markings provide organized traffic flow and clearly defined parking areas. SealMaster<sup>®</sup> 100% acrylic waterbased traffic paints are recommended for parking lots.