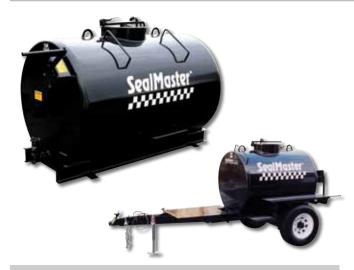

# Hand-Agitated Mixing Tanks

Available in 200, 300, & 575 gallon capacities.

### **Features:**

- Full sweep agitation with 2:1 gear reduction for ease of turning
- 2-inch gate valve material discharge
- Skid mounted

## **Hand-Agitated Mixing Tanks:** - Skid Mounted.

| PRODUCT # | DESCRIPTION                              | WT.        |
|-----------|------------------------------------------|------------|
| E2003     | Hand-Agitated SK 200                     | 650 lbs.   |
| E2005     | Hand-Agitated SK 300                     | 750 lbs.   |
| E2025     | Hand-Agitated SK 575                     | 950 lbs.   |
| E2007     | Hand-Agitated TR 200                     | 1,100 lbs. |
| E2006     | Hand-Agitated TR 300                     | 1,440 lbs. |
| E2008     | Hand-Agitated TR 575                     | 3,000 lbs. |
| P50340    | Hydraulic Agitation                      | 75 lbs.    |
| E9000     | Blocking/Bracing Charge<br>(if required) | 400 lbs.   |