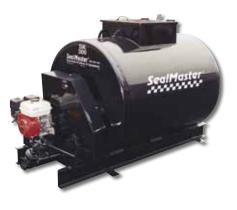

## **Econoline Mixing Tanks**

### **Features:**

• Skid Mounted.

• Weight:

1,440 lbs.

- 200 to 2,000 gallon capacities available.
- Full sweep agitation: 200, 300, 575, and 750 feature gear reduction chain drive agitation. 1,000, 1,500, and 2,000 feature hydraulically controlled agitation.
- Trailer Mounted versions (TR) are available in 300, 575, 750, 1,000 gallon capacities.

**Specifications: SK 200 SK 300 SK 575** SK 750 • Height: 48" 52" 69" 61" • Width: 38" 41" 52" 60" • Length: 80" 80" 100" 100" • Weight: 620 lbs. 1,200 lbs. 1,500 lbs. 1600 lbs. SK 1500 | **SK 2000** SK 1000 | • Height: 68" • Width: 52" 68" • Length: 162" 144" 184" 3,000 lbs. 3,200 lbs. 3,400 lbs. Weight: **TR 300 TR 575 TR 750 TR1000** 94" • Height: 68" 73" 81" 67" 75" 75" 80" • Width: • Length: 156" 180" 180" 180"

3,000 lbs.

3,200 lbs.

4,800 lbs.

Designed For Transporting & Mixing Pavement Sealers.

## **Econoline Mixing Tanks:**

- Available in Skid (SK) and Trailer Mounted (TR) units.

| PRODUCT # | DESCRIPTION       | WT.        |  |
|-----------|-------------------|------------|--|
| E2000     | Econoline SK 200  | 620 lbs.   |  |
| E2010     | Econoline SK 300  | 1,200 lbs. |  |
| E2020     | Econoline SK 575  | 1,500 lbs. |  |
| E2090     | Econoline SK 750  | 1,600 lbs. |  |
| E2030     | Econoline SK 1000 | 3,000 lbs. |  |
| E2040     | Econoline SK 1500 | 3,500 lbs. |  |
| E2080     | Econoline SK 2000 | 4,000 lbs. |  |
| E2050     | Econoline TR 300  | 2,400 lbs. |  |
| E2060     | Econoline TR 575  | 3,000 lbs. |  |
| E2065     | Econoline TR 750  | 3,100 lbs. |  |
| E2070     | Econoline TR 1000 | 4,800 lbs. |  |