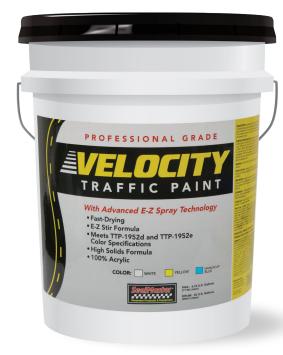

## **VELOCITY**<sup>™</sup>

### FAST DRYING E-Z SPRAY TRAFFIC PAINT

#### **Advantages:**

- Advanced E-Z Spray Technology for optimum atomization and crisp, consistent lines
- Fast-Drying Formula meets Fed Spec TTP-1952d and TTP-1952e color specifications
- High solids, durable formula
- E-Z stir formula with minimal settling in pail during storage
- 100% acrylic formula

| PRODUCT # | DESCRIPTION                    | WEIGHT   | PRICE      |
|-----------|--------------------------------|----------|------------|
| M1275P    | White 5 - Gallon Pail          | 72 lbs.  | \$140.99   |
| M1275D    | White 55 - Gallon Drum         | 800 lbs. | \$1,519.99 |
| M1285P    | Yellow 5 - Gallon Pail         | 72 lbs.  | \$137.99   |
| M1285D    | Yellow 55 - Gallon Drum        | 800 lbs. | \$1,481.99 |
| M1278P    | Handicap Blue 5 - Gallon Pail  | 72 lbs.  | \$142.99   |
| M1278D    | Handicap Blue 55 - Gallon Drum | 800 lbs. | \$1,560.99 |