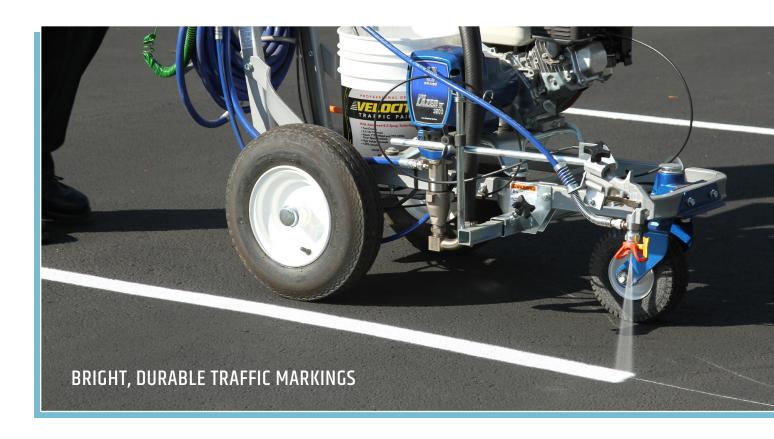

#### BRIGHT, DURABLE TRAFFIC MARKINGS

#### **Advantages:**

- Advanced E-Z Spray Technology for optimum atomization and crisp, consistent lines
- Fast-Drying Formula meets Fed Spec TTP-1952d and TTP-1952e color specifications
- High solids, durable formula
- E-Z stir formula with minimal settling in pail during storage
- 100% acrylic formula