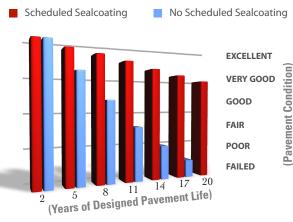

#### B - SEALED VS. UNSEALED...

**Problem:** Left untreated, asphalt pavement will deteriorate rapidly. The asphalt binder that holds the pavement together begins to oxidize and weather soon after installation. Moisture penetrates the asphalt causing further damage and deterioration to the pavement. **Solution:** Polymer-Modified MasterSeal Ultra replenishes the binder that is lost through weathering and aging, and provides superior protection against environmental distress.