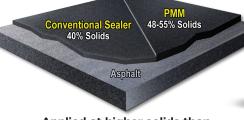

#### **PMM ULTRA PROTECTS PAVEMENT AGAINST:**

OXIDATION

MOISTURE

Applied at higher solids than conventional sealer.

Polymer-Modified MasterSeal Ultra restores the original black color to asphalt and greatly enhances the overall appearance of your pavement surface. PMM Ultra provides a deep rich "like new" black appearance.