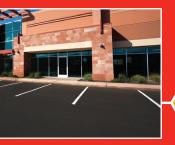

#### B - SEALED VS. UNSEALED...

**Problem:** Left untreated, asphalt pavement will deteriorate rapidly. The asphalt binder that holds the pavement together begins to oxidize and weather soon after installation. Moisture penetrates the asphalt causing further damage and deterioration to the pavement. **Solution:** Polymer-Modified MasterSeal Ultra replenishes the binder that is lost through weathering and aging, and provides superior protection against environmental distress.