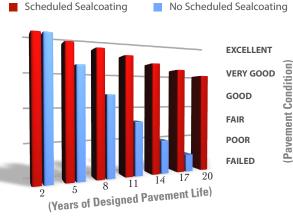

#### **(B)** SEALED VS. UNSEALED...

**Problem:** Left untreated, asphalt pavement will deteriorate rapidly. The asphalt binder that holds the pavement together begins to oxidize and weather soon after installation. Moisture penetrates the asphalt causing further damage and deterioration to the pavement. **Solution:** Polymer-Modified MasterSeal replenishes the binder that is lost through weathering and aging, and provides superior protection against environmental distress.