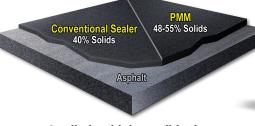

#### **POLYMER MODIFICATION MAKES THE DIFFERENCE...**

**ADVANTAGES**:

Polymer-Modified MasterSeal (PMM) is an environmentally friendly, mineral reinforced asphalt emulsion pavement sealer blended with polymers and special surfactants for superior adhesion, flexibility, and durability.

#### **PMM PROTECTS PAVEMENT AGAINST:**

CHEMICALS

OXIDATION

Applied at higher solids than conventional sealer.

Polymer-Modified MasterSeal restores the original black color to asphalt and greatly enhances the overall appearance of your pavement surface. PMM provides a deep rich "like new" black appearance.