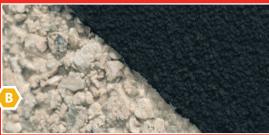

#### **(B)** SEALED VS. UNSEALED...

**Problem:** Left untreated, asphalt pavement will deteriorate rapidly. The asphalt binder that holds the pavement together begins to oxidize and weather soon after installation. Moisture penetrates the asphalt causing further damage and deterioration to the pavement. **Solution:** Polymer-Modified MasterSeal replenishes the binder that is lost through weathering and aging, and provides superior protection against environmental distress.