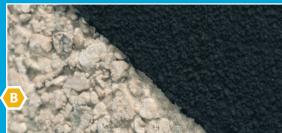

# DOUBLES THE LIFE OF PAVEMENT...

A pavement maintenance program that includes periodic sealcoating and crack filling will more than double the service life of asphalt pavement.

- MasterSeal restores the original black color to asphalt and greatly enhances the overall appearance of your pavement surface. MasterSeal provides a deep rich "like new" black appearance.
- B SEALED VS. UNSEALED...

  Problem: Left untreated, asphalt pavement will deteriorate rapidly. The asphalt binder that holds the pavement together begins to oxidize and weather soon after installation. Moisture penetrates the asphalt causing further damage and deterioration to the pavement.

  Solution: MasterSeal replenishes the binder that is lost through weathering and aging, and provides superior protection against environmental distress.
- Specially engineered surfactants are blended into MasterSeal for additional adhesion, water resistance and durability.
- The deep black color melts snow and ice significantly faster than unsealed pavements resulting in much greater safety for both vehicle and pedestrian traffic
- A safer pavement sealer for pedestrian and vehicle traffic... MasterSeal's high level of aggregate loading produces a surface coating with skid resistance in both wet and dry conditions. MasterSeal provides property owners with a safer pavement for both motorists and pedestrians.