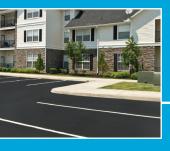

### **BEAUTIFIES & PROTECTS**

MasterSeal is an environmentally friendly,
mineral reinforced asphalt emulsion
pavement sealer blended with special
surfactants for superior adhesion, flexibility, and
durability. MasterSeal is ideal for protecting all
types of asphalt pavement surfaces including
parking lots, driveways, shopping malls,
airports, highway shoulders, low traffic
roadways and more.

# DOUBLES THE LIFE OF PAVEMENT...

A pavement maintenance program that includes periodic sealcoating and crack filling will more than double the service life of asphalt pavement.

- MasterSeal restores the original black color to asphalt and greatly enhances the overall appearance of your pavement surface. MasterSeal provides a deep rich "like new" black appearance.
- B SEALED VS. UNSEALED...