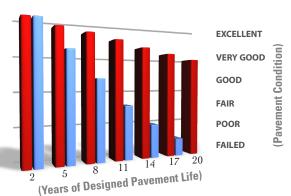

# DOUBLES THE LIFE OF PAVEMENT...

A pavement maintenance program that includes periodic sealcoating and crack filling will more than double the service life of asphalt pavement.

- MasterSeal restores the original black color to asphalt and greatly enhances the overall appearance of your pavement surface. MasterSeal provides a deep rich "like new" black appearance.
- B SEALED VS. UNSEALED...

  Problem: Left untreated, asphalt pavement will deteriorate rapidly. The asphalt binder that holds the pavement together begins to oxidize and weather soon after installation. Moisture penetrates the asphalt causing further damage and deterioration to the pavement.

  Solution: MasterSeal replenishes the binder that is lost through weathering and aging, and provides superior protection against environmental distress.
- Specially engineered surfactants are blended into MasterSeal for additional adhesion, water resistance and durability.
- The deep black color melts snow and ice significantly faster than unsealed pavements resulting in much greater safety for both vehicle and pedestrian traffic
- A safer pavement sealer for pedestrian and vehicle traffic... MasterSeal's high level of aggregate loading produces a surface coating with skid resistance in both wet and dry conditions. MasterSeal provides property owners with a safer pavement for both motorists and pedestrians.