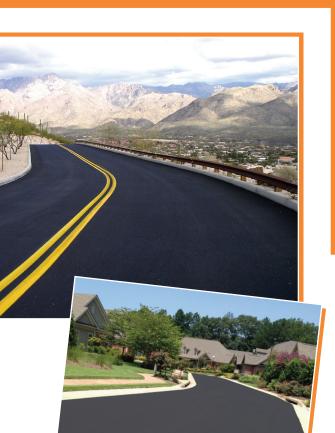

## THE ENVIRONMENTALLY FRIENDLY SURFACE SEAL FOR ROADS...

OptiPave is an asphalt based emulsion pavement surface seal designed to seal and protect asphalt roads while replenishing the pavement binder that is lost through oxidation and weathering. OptiPave beautifies, protects, and extends the service life of asphalt pavement while providing a rich, black "like new" appearance. Can also be applied over slurry and chip seals.

## OPTIPAVE SURFACE SEALER USES...

- · Residential Streets
- County Roads
- Homeowner Associations and Gated Communities
- Airport Taxiways
- Highway Shoulders
- Top Coat for Slurry and Chip Seals