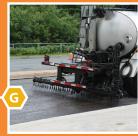

MOISTURE

OXIDATION

- A An Economical Approach to Pavement Maintenance. A systematic program of maintaining pavement with OptiPave will more than double the service life of pavement at a fraction of the cost of repaving.
- B— Replenishes the valuable asphalt binder or "glue" that is lost through weathering, aging, traffic wear and other forms of environmental distress.
- C >- Provides a deep rich "like new" black appearance.
- **D** Enhanced Traffic Marking visibility for added driver safety
- (E)— Deep black color melts snow and ice significantly faster than untreated pavement.
- Produces an even textured surface with no loose stones, making it ideal for vehicle, bicycle and pedestrian traffic.
- G Fast, efficient one coat application process with minimal impact on traffic flow.