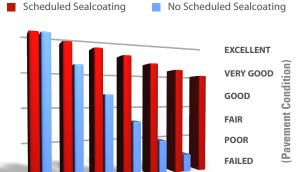

MOISTURE

OXIDATION

- A An Economical Approach to Pavement Maintenance. A systematic program of maintaining pavement with OptiPave will more than double the service life of pavement at a fraction of the cost of repaving.
- B— Replenishes the valuable asphalt binder or "glue" that is lost through weathering, aging, traffic wear and other forms of environmental distress.
- C >- Provides a deep rich "like new" black appearance.
- **D** Enhanced Traffic Marking visibility for added driver safety
- (E)— Deep black color melts snow and ice significantly faster than untreated pavement.
- Produces an even textured surface with no loose stones, making it ideal for vehicle, bicycle and pedestrian traffic.
- G Fast, efficient one coat application process with minimal impact on traffic flow.

(Years of Designed Pavement Life)