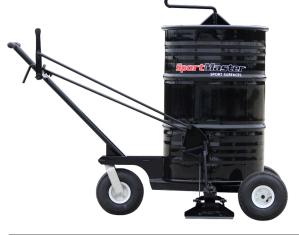

## **SPORT WHEELER** BLEND & TRANSPORT COATINGS FOR APPLICATION OF COURT SURFACES AND MORE

Updated design with easy-open valve and push handle. Deflector pan with separate controls to minimize impact of the pour and lessen pour marks on the surface.

### **Sport Wheeler Features:**

- Full-sweep hand agitator
- 2" Molasses Valve Discharge
- Hinged Lid Opening
- Pneumatic Tires
- Deflector Pan for better control of pouring (easily removable for cleaning)

| PRODUCT #          | DESCRIPTION                  | WEIGHT   |
|--------------------|------------------------------|----------|
| E1071              | Sport Wheeler                | 235 lbs. |
| * Call for pricing | Components subject to change |          |