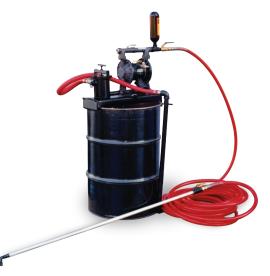

## **PORTA-PUMP**<sup>™</sup> THE PORTABLE MULTI-PURPOSE PUMP SYSTEM FOR PAVEMENT SEALERS AND CRACK FILLERS

Use your own compressor! Spray pavement sealers with or without sand. Also can be used for pumping and applying cold- pour crack fillers and sealants. Mounts directly on top of a 55-gallon drum.

[Requires separate air compressor - Minimum of 10 cfm recommended]

# CAN BE MOUNTED DIRECTLY TO TOP OF DRUM OR RESTED ON A FLAT SURFACE

### **Porta-Pump Features:**

- 1" Air Diaphragm Pump
- Basket Strainer
- 75' Spray Hose and Wand
- Suction Hose Assembly

| SPECIFICATIONS | 5:      |
|----------------|---------|
| Width          |         |
| Length         |         |
| Pressure       | 100 PSI |

| PRODUCT #          | DESCRIPTION                  | WEIGHT   |
|--------------------|------------------------------|----------|
| E1700              | Porta-Pump                   | 114 lbs. |
| * Call for pricing | Components subject to change |          |