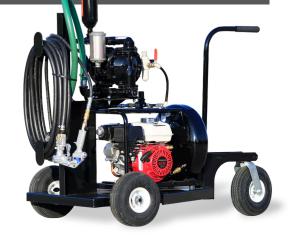

### TEXTURE SPRAY UNIT IDEAL FOR SPRAYING COLORPAVE HD AND OTHER TEXTURED COATINGS

### **Texture Spray Unit Features:**

- G x 120 Honda Engine
- Compressor 5.1 CFM @ 100 psi
- 1" Air Diaphragm Pump
- 25' Delivery Hose
- Screened Suction Hose Assembly
- Cart Holds Two 5-Gallon Buckets
- Swivel Wheel Steering

## FEATURES:

SPECIFICATIONS:

Length..... 60"

| PRODUCT #              | DESCRIPTION                  | WEIGHT   |
|------------------------|------------------------------|----------|
| E1702                  | Texture Spray Unit           | 200 lbs. |
| * Call for pricing   C | Components subject to change |          |