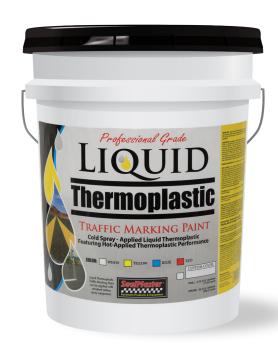

## **LIQUID THERMOPLASTIC**

HIGH PERFORMANCE TRAFFIC MARKING PAINT

THE ULTIMATE IN PERFORMANCE AND DURABILITY

## **Advantages:**

- Cold-spray-applied Liquid Thermoplastic featuring hot-applied thermoplastic performance
- Meets fed spec TTP-1952d and TTP-1952e
- Liquid Thermoplastic Traffic Marking Paint can be applied with standard airless spray equipment

| PRODUCT # | DESCRIPTION             | WEIGHT   | PRICE      |
|-----------|-------------------------|----------|------------|
| M1297P    | White 5 - Gallon Pail   | 72 lbs.  | \$177.99   |
| M1297D    | White 55 - Gallon Drum  | 800 lbs. | \$1,942.99 |
| M1296P    | Yellow 5 - Gallon Pail  | 72 lbs.  | \$174.99   |
| M1296D    | Yellow 55 - Gallon Drum | 800 lbs. | \$1,896.99 |
| M1298P    | Blue 5 - Gallon Pail    | 72 lbs.  | \$177.99   |
| M1298D    | Blue 55 - Gallon Drum   | 800 lbs. | \$1,906.99 |
| M1299P    | Red 5 - Gallon Pail     | 72 lbs.  | \$221.99   |
| M1299D    | Red 55 - Gallon Drum    | 800 lbs. | \$2,281.99 |
| M1294P    | Black 5 - Gallon Pail   | 72 lbs.  | \$166.99   |
| M1294D    | Black 55 - Gallon Drum  | 800 lbs. | \$1,779.99 |