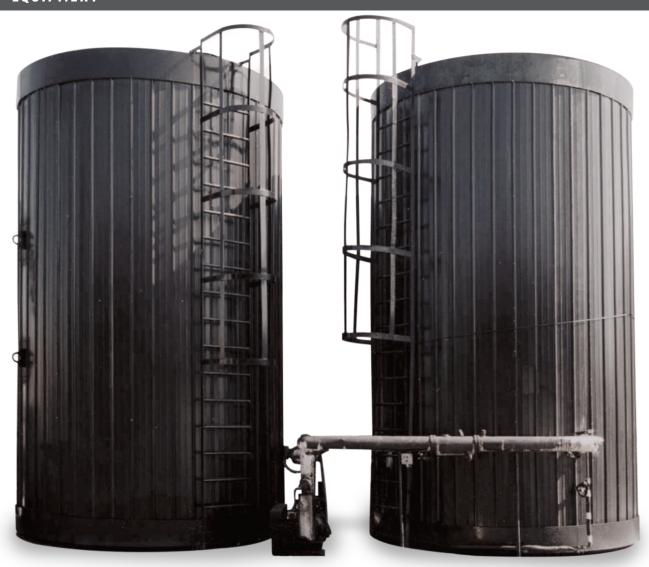

## **HEATED ASPHALT STORAGE TANKS**

IDEAL FOR PAVING GRADE ASPHALTS, ROOFING ASPHALTS & ASPHALT EMULSIONS

TANKS CAN BE CUSTOMIZED TO MEET SPECIFIC REQUIREMENTS OR SIZES

## **Heated Asphalt Storage Tank Features:**

- 1/4" plate steel construction
- 4" thick insulation
- Foam glass block insulation on tank bottom
- Ribbed steel panel outer skin (covers insulation)
- Thermostatically controlled electric heat (all voltages and phases available) Heater coil system also available

| PRODUCT #                                         | DESCRIPTION               |  |
|---------------------------------------------------|---------------------------|--|
| E1870                                             | 10,000 Gallon             |  |
| Optional Features:                                |                           |  |
| P50277B                                           | Material Pump - 80 GPM    |  |
| P50278B                                           | Propeller Blade Agitation |  |
| * Call for pricing   Components subject to change |                           |  |

## SPECIFICATIONS:

| Dimensions | 250" L x 143" W x 135" H |
|------------|--------------------------|
| Weight     | 12,000 lbs.              |