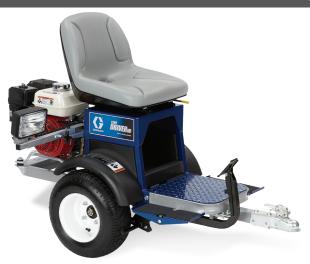

## LINEDRIVER™

High-production, ride-on striping system. Connects to your line striper to immediately double your striping production. Designed to attach to 3900 and 5900 model LineLazers.

| PRODUCT # | DESCRIPTION                | WEIGHT   |
|-----------|----------------------------|----------|
| T6810     | LineDriver 160 CC Honda    | 400 lbs. |
| T6812     | LineDriver HD 200 CC Honda | 400 lbs. |