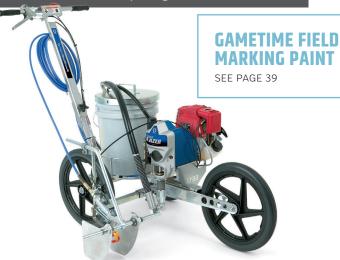

## FIELDLAZER™ SPORTS FIELD STRIPER

- Airless technology for spraying higher concentrations of turf paint - delivering brighter, longer-lasting lines
- Exclusive tall-wheel cart rolls easily over ruts and cleat marks, resulting in less operator fatigue and straighter lines.

| PRODUCT #          | DESCRIPTION                           | WEIGHT   |
|--------------------|---------------------------------------|----------|
| T6830              | Graco Fieldlazer Sports Field Striper | 175 lbs. |
| * Call for pricing |                                       |          |