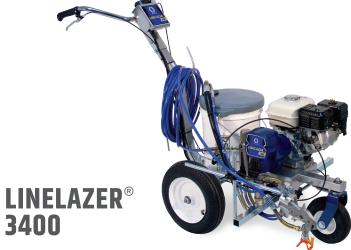

The LineLazer 3400 features new easy reach controls, new handle bar design with comfort grips, higher output and higher maximum pressure, new electronic pressure control, and new easy-roll wheel design. Swivel front wheel. Parking brake to prevent striper from rolling on uneven surfaces.

| PRODUCT #          | DESCRIPTION    | GPM | HP  | WEIGHT   |
|--------------------|----------------|-----|-----|----------|
| T6860              | LineLazer 3400 | .75 | 4.0 | 200 lbs. |
| * Call for pricing |                |     |     |          |