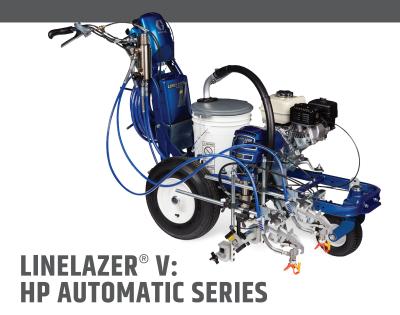

The LineLazer V 3900, 5900, and 200HS HP Automatic Series are 2-gun professional labor saving stripers designed to deliver the most precise & consistent lines. LiveLook display, AutoLayout II, J-Log data logging, automatic & Semi automatic paint guns, Green Laser Guidance, EasyMark gun adjustment system, EZ Align tracking system, and DualComfort handle bar system.

| PRODUCT #          | DESCRIPTION                        | GРM  | HP  | WEIGHT   |
|--------------------|------------------------------------|------|-----|----------|
| T6821              | LineLazer V 3900<br>2-Gun HP Auto  | 1.25 | 4.0 | 240 lbs. |
| T6822              | LineLazer V 5900<br>2-Gun HP Auto  | 1.60 | 5.5 | 266 lbs. |
| T6823              | LineLazer V 200HS<br>2-Gun HP Auto | 2.15 | 6.5 | 306 lbs. |
| * Call for pricing |                                    |      |     |          |