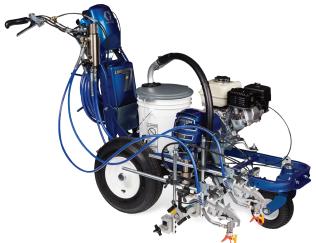

The LineLazer V 3900, 5900, and 200HS HP Automatic Series are 2-gun professional labor saving stripers designed to deliver the most precise & consistent lines. LiveLook display, AutoLayout II, J-Log data logging, automatic & Semi automatic paint guns, Green Laser Guidance, EasyMark gun adjustment system, EZ Align tracking system, and DualComfort handle bar system.

| PRODUCT #          | DESCRIPTION                        | GРM  | HP  | WEIGHT   |
|--------------------|------------------------------------|------|-----|----------|
| T6821              | LineLazer V 3900<br>2-Gun HP Auto  | 1.25 | 4.0 | 240 lbs. |
| T6822              | LineLazer V 5900<br>2-Gun HP Auto  | 1.60 | 5.5 | 266 lbs. |
| T6823              | LineLazer V 200HS<br>2-Gun HP Auto | 2.15 | 6.5 | 306 lbs. |
| * Call for pricing |                                    |      |     |          |