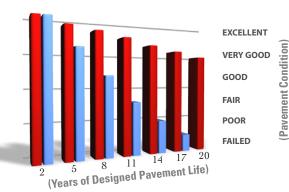

#### $\langle \mathtt{B} angle -$ Sealed vs. Unsealed...

**Problem:** Left untreated, asphalt pavement will deteriorate rapidly. The asphalt binder that holds the pavement together begins to oxidize and weather soon after installation. Moisture penetrates the asphalt causing further damage and deterioration to the pavement. **Solution:** SealMaster Coal Tar UltraBlend Sealer replenishes the binder that is lost through weathering and aging, and provides superior protection against environmental distress.