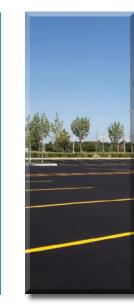

#### **BEAUTIFIES & PROTECTS**

SealMaster Coal Tar UltraBlend Sealer is a clay-stabilized, fuel resistant coal tar emulsion pavement sealer fortified with special surfactants, polymer additives and sand for superior adhesion and durability. Coal Tar UltraBlend Sealer is ideal for protecting all types of asphalt pavement surfaces including parking lots, driveways, shopping malls, airports and more. Meets ASTM and Federal specifications.

#### COAL TAR ULTRABLEND SEALER USES...

- Parking Lots
- Driveways
- Airports
- Shopping Malls
- And more