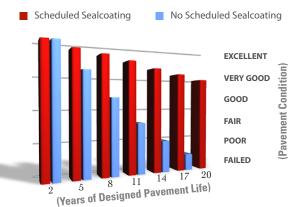

## MASTERSEAL ULTRABLEND PROTECTS PAVEMENT AGAINST:

MOISTURE

OXIDATION

DOUBLESTHE

A pavement maintenance program that includes periodic sealcoating and crack filling will more than double the service life of asphalt pavement.