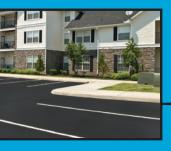

- (A) MasterSeal UltraBlend restores the original black color to asphalt and greatly enhances the overall appearance of your pavement surface. MasterSeal UltraBlend provides a deep rich "like new" black appearance.
- B Sealed vs. Unsealed...