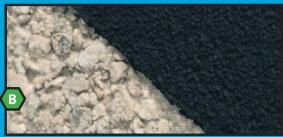

- (A) MasterSeal UltraBlend restores the original black color to asphalt and greatly enhances the overall appearance of your pavement surface. MasterSeal UltraBlend provides a deep rich "like new" black appearance.
- B Sealed vs. Unsealed...