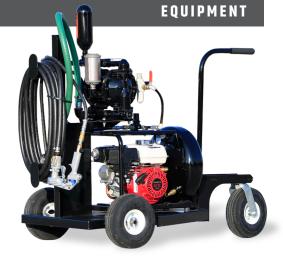

# **TEXTURE SPRAY UNIT**

IDEAL FOR SPRAYING COLORPAVE HD AND OTHER TEXTURED COATINGS

#### **Texture Spray Unit Features:**

- G x 120 Honda Engine
- Compressor 5.1 CFM @ 100 psi
- 1" Air Diaphragm Pump
- 25' Delivery Hose
- Screened Suction Hose Assembly
- Cart Holds Two 5-Gallon Buckets
- · Swivel Wheel Steering

| SPECIFICATIONS:           |     |
|---------------------------|-----|
| Height<br>Width<br>Length | 32" |

| PRODUCT # | DESCRIPTION        | WEIGHT   |
|-----------|--------------------|----------|
| E1702     | Texture Spray Unit | 200 lbs. |