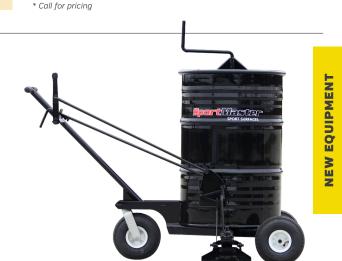

## **SPORT WHEELER**

### **BLEND & TRANSPORT COATINGS FOR** APPLICATION OF COURT SURFACES AND MORE

Updated design with easy-open valve and push handle. Deflector pan with separate controls to minimize impact of the pour and lessen pour marks on the surface.

#### **Sport Wheeler Features:**

- · Full-sweep hand agitator
- 2" Molasses Valve Discharge
- · Hinged Lid Opening
- Pneumatic Tires
- Deflector Pan for better control of pouring (easily removable for cleaning)