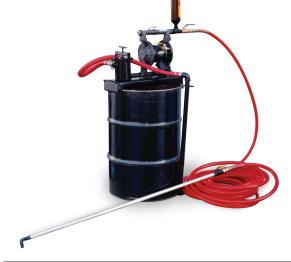

## PORTA-PUMP™

### THE PORTABLE MULTI-PURPOSE PUMP SYSTEM FOR PAVEMENT SEALERS AND CRACK FILLERS

Use your own compressor! Spray pavement sealers with or without sand. Also can be used for pumping and applying cold-pour crack fillers and sealants. Mounts directly on top of a 55-gallon drum.

(Requires separate air compressor - Minimum of 10 cfm recommended)

#### CAN BE MOUNTED DIRECTLY TO TOP OF DRUM OR RESTED ON FLAT SURFACE

#### **Porta-Pump Features:**

- 1" Air Diaphragm Pump
- Basket Strainer
- 75' Spray Hose and Wand
- Suction Hose Assembly

| SPECIFICATIONS | S:      |
|----------------|---------|
| Width          | 23"     |
| Length         | 30"     |
| Pressure       | 100 PSI |