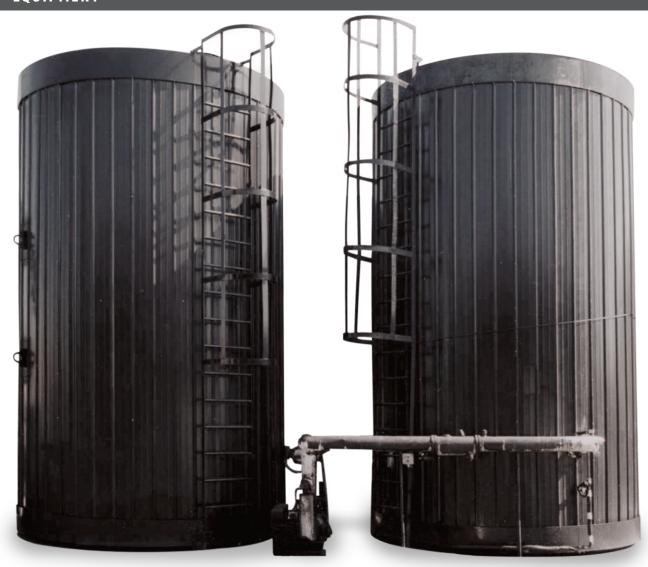

## **HEATED ASPHALT STORAGE TANKS**

IDEAL FOR PAVING GRADE ASPHALTS, ROOFING ASPHALTS & ASPHALT EMULSIONS

TANKS CAN BE CUSTOMIZED TO MEET SPECIFIC REQUIREMENTS OR SIZES

## **Heated Asphalt Storage Tank Features:**

- 1/4" plate steel construction
- 4" thick insulation
- Foam glass block insulation on tank bottom
- Ribbed steel panel outer skin (covers insulation)
- Thermostatically controlled electric heat (all voltages and phases available) Heater coil system also available

| PRODUCT #          | DESCRIPTION               |
|--------------------|---------------------------|
| E1870              | 10,000 Gallon             |
| Optional Features: |                           |
| P50277B            | Material Pump - 80 GPM    |
| P50278B            | Propeller Blade Agitation |
| * Call for pricing |                           |

## SPECIFICATIONS:

| Dimensions | 250" L x 143" W x 135" H |
|------------|--------------------------|
| Weight     | 12,000 lbs.              |