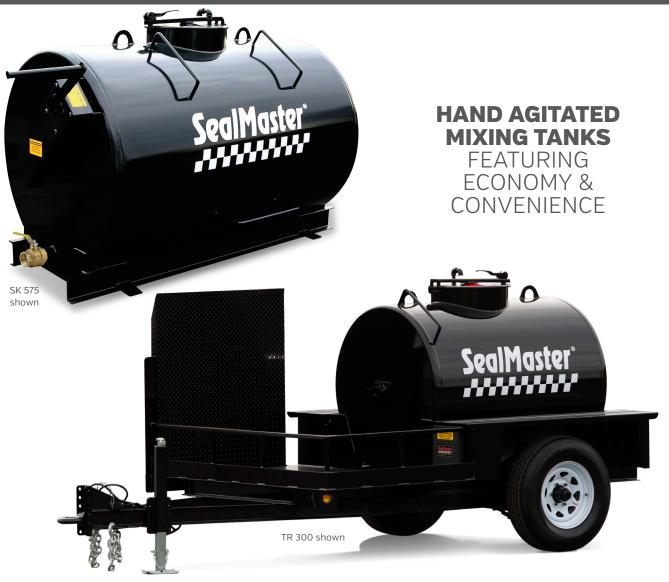

## HAND-AGITATED MIXING TANKS

AVAILABLE IN 300 AND 575 GALLON CAPACITIES

IDEAL FOR MIXING PAVEMENT SEALERS WITH OR WITHOUT SAND

## Hand-Agitated Mixing Tank Features:

- Full sweep agitation
- 2-inch ball valve material discharge
- Skid mounted or trailer mounted
- Storage deck with loading ramp

| PRODUCT #          | DESCRIPTION                             | WEIGHT     |  |  |
|--------------------|-----------------------------------------|------------|--|--|
| E2005              | Hand-Agitated SK 300 Skid Mount         | 750 lbs.   |  |  |
| E2025              | Hand-Agitated SK 575 Skid Mount         | 950 lbs.   |  |  |
| E2006              | Hand-Agitated TR 300 Trailer Mount      | 1,440 lbs. |  |  |
| Optional Features: |                                         |            |  |  |
| P50340             | Hydraulic Agitation                     | 75 lbs.    |  |  |
| E9000              | Blocking / Bracing Charge (if required) | 400 lbs.   |  |  |
| P50000B003         | 2:1 Agitator Reduction for 300's only   | 30 lbs.    |  |  |
| * Call for pricipa |                                         |            |  |  |

## SPECIFICATIONS:

|        | TR 300     | SK 300   | SK 575   |
|--------|------------|----------|----------|
| Height | 68"        | 52"      | 61"      |
| Width  | 67"        | 41"      | 52"      |
| Length | 156"       | 80"      | 101"     |
| Weight | 1,440 lbs. | 750 lbs. | 950 lbs. |