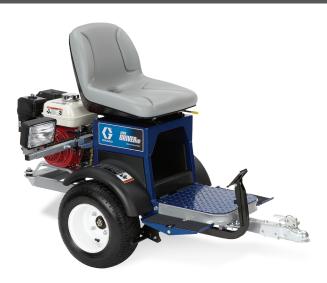

#### **LINEDRIVER™**

High-production, ride-on striping system. Connects to your line striper to immediately double your striping production. Designed to attach to 3900 and 5900 model LineLazers.

| PRODUCT # | DESCRIPTION                | WEIGHT   |
|-----------|----------------------------|----------|
| T6810     | LineDriver 160 CC Honda    | 400 lbs. |
| T6812     | LineDriver HD 200 CC Honda | 400 lbs. |