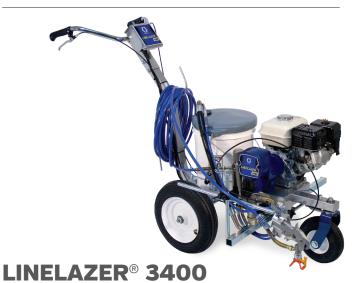

The LineLazer 3400 features new easy reach controls, new handle bar design with comfort grips, higher output and higher maximum pressure, new electronic pressure control, and new easy-roll wheel design. Swivel front wheel. Parking brake to prevent striper from rolling on uneven surfaces.

| PRODUCT # | DESCRIPTION    | GPM | HP  | WEIGHT   |
|-----------|----------------|-----|-----|----------|
| T6860     | LineLazer 3400 | .75 | 4.0 | 200 lbs. |

<sup>\*</sup> Call for pricing