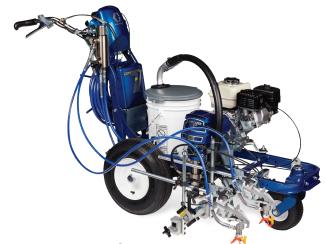

# LINELAZER® V: HP AUTOMATIC SERIES

The LineLazer V 3900, 5900, and 200HS HP Automatic Series are 2-gun professional labor saving stripers designed to deliver the most precise & consistent lines. LiveLook display, AutoLayout II, J-Log data logging, automatic & Semi automatic paint guns, Green Laser Guidance, EasyMark gun adjustment system, EZ Align tracking system, and DualComfort handle bar system.

| PRODUCT #          | DESCRIPTION                        | GPM  | HP  | WEIGHT   |
|--------------------|------------------------------------|------|-----|----------|
| T6821              | LineLazer V 3900<br>2-Gun HP Auto  | 1.25 | 4.0 | 240 lbs. |
| T6822              | LineLazer V 5900<br>2-Gun HP Auto  | 1.60 | 5.5 | 266 lbs. |
| T6823              | LineLazer V 200HS<br>2-Gun HP Auto | 2.15 | 6.5 | 306 lbs. |
| * Call for pricing |                                    |      |     |          |