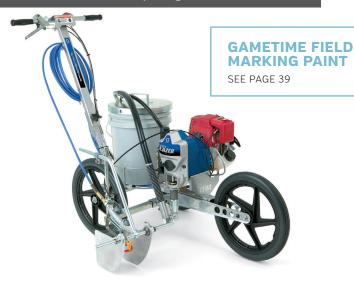

### FIELDLAZER™ SPORTS FIELD STRIPER

- Airless technology for spraying higher concentrations of turf paint - delivering brighter, longer-lasting lines
- Exclusive tall-wheel cart rolls easily over ruts and cleat marks, resulting in less operator fatique and straighter lines

| PRODUCT # | DESCRIPTION                           | WEIGHT   |
|-----------|---------------------------------------|----------|
| T6830     | Graco Fieldlazer Sports Field Striper | 175 lbs. |
|           |                                       |          |