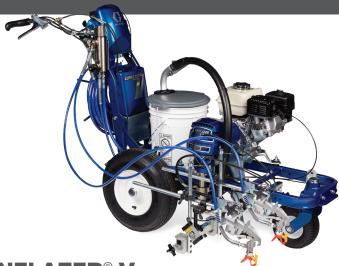

# LINELAZER® V: HP AUTOMATIC SERIES

The LineLazer V 3900, 5900, and 200HS HP Automatic Series are 2-gun professional labor saving stripers designed to deliver the most precise & consistent lines. LiveLook display, AutoLayout II, J-Log data logging, automatic & Semi automatic paint guns, Green Laser Guidance, EasyMark gun adjustment system, EZ Align tracking system, and DualComfort handle bar system.

| PRODUCT #          | DESCRIPTION                        | GPM  | HP  | WEIGHT   |
|--------------------|------------------------------------|------|-----|----------|
| T6821              | LineLazer V 3900<br>2-Gun HP Auto  | 1.25 | 4.0 | 240 lbs. |
| T6822              | LineLazer V 5900<br>2-Gun HP Auto  | 1.60 | 5.5 | 266 lbs. |
| T6823              | LineLazer V 200HS<br>2-Gun HP Auto | 2.15 | 6.5 | 306 lbs. |
| * Call for pricing |                                    |      |     |          |